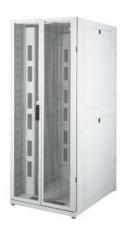

### **Data Center Solutions - Data Center Cabinets**

800x1000x1990-RAL 9005 Black / RAL 7035 Light Grey

## LN-SRDC-ND-42U8010-CC-EGAA

#### Item Serie Information

New Data Center Cabinets are designed for spesific purpose of strong and sturdy design providing 1500 kgs of load capacity, where it provides the superior passive ventilation capability for datacenter infrastructure.

# **Description**

42U Data Center Cabinet 800x1000 mm

### **General Information**

\* Depth: 1000 mm

\* Gross weight: 152 kg

\* Net weight: 132 kg

\* Equipment mounting rail height: 42 U

\* Width: 800 mm

\* Rail to rail length: 19 "

\* Height: 1990 mm