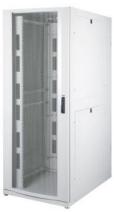

### **Data Center Solutions - Data Center Cabinets**

800x1000x1990-RAL 9005 Black / RAL 7035 Light Grey

## LN-SRDC-ND-42U8010-CC-EGAA

#### Item Serie Information

New Data Center Cabinets are designed for spesific purpose of strong and sturdy design providing 1500 kgs of load capacity, where it provides the superior passive ventilation capability for datacenter infrastructure.

# **Description**

42U Data Center Cabinet 800x1000 mm

### **General Information**

\* Depth: 1000 mm

\* Gross weight: 152 kg

\* Net weight: 132 kg

\* Equipment mounting rail height: 42 U

\* Width: 800 mm

\* Rail to rail length: 19 "

\* Height: 1990 mm